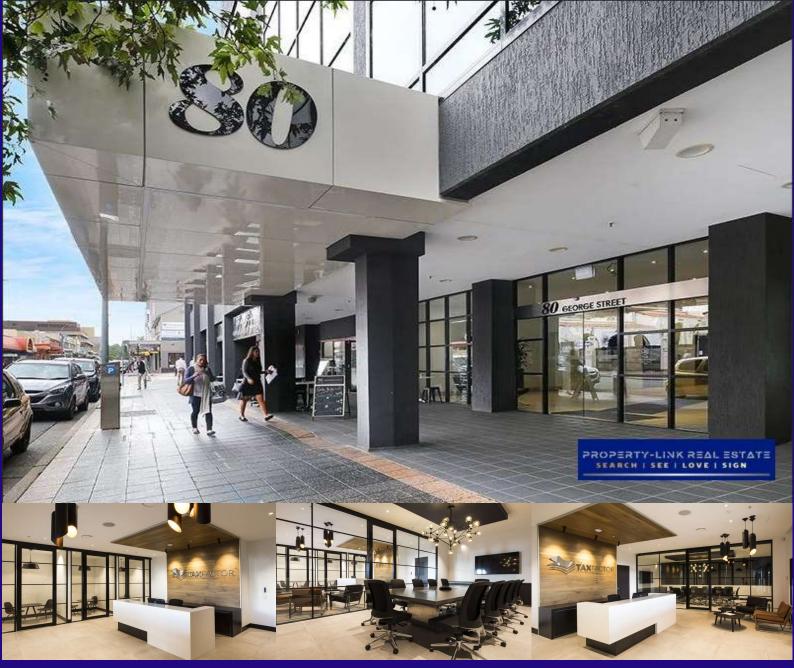

GF, 80 GEORGE STREET, PARRAMATTA

**FOR LEASE** 

## **MODERN CBD OFFICE SPACE**

- Sublease opportunity of up to 3 rooms plus workstations in the heart of the CBD
- ➤ Common reception area & boardroom facilities
- Ducted air conditioning
- Modern and stylish finishes fit out in place
- > Suitable for a variety of professional occupants
- > Flexible and attractive lease terms on offer
- Male & female amenities
- Parking available
- ➤ Conveniently located in a prominent location close to Westfield Shopping Center, cafes, banks and Eat Street.