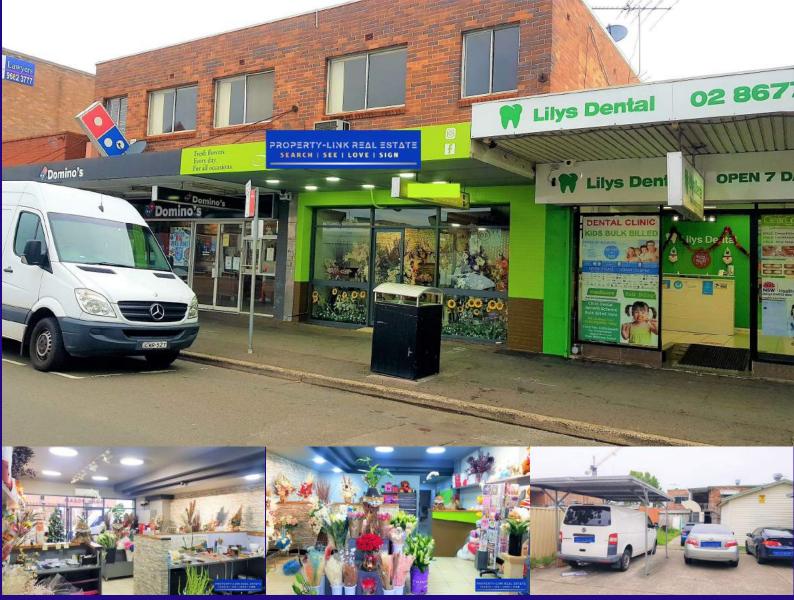

248 MERRYLANDS ROAD, MERRYLANDS

**FOR LEASE** 

## PROMINENT RETAIL LOCATION

- ➤ Total area of 91sqm approx.
- Brand new coolroom included
- New split system air conditioning
- ➤ New lighting & tiled flooring throughout
- Suitable for a variety of occupants (STCA)
- > Rear storage room with toilet
- > Flexible and attractive lease terms on offer
- Rear access plus 2 on-site car spaces
- Council car park in laneway at rear
- Conveniently located opposite Stockland Shopping Center, cafes, banks and main arterial roads.

Contact: Walid Lakkis

**Mobile:** 0402 663 449

Email: walid@property-linkre.com.au

PROPERTY-LINK REAL ESTATE
SEARCH | SEE | LOVE | SIGN

www.propertylinkrealestate.com.au