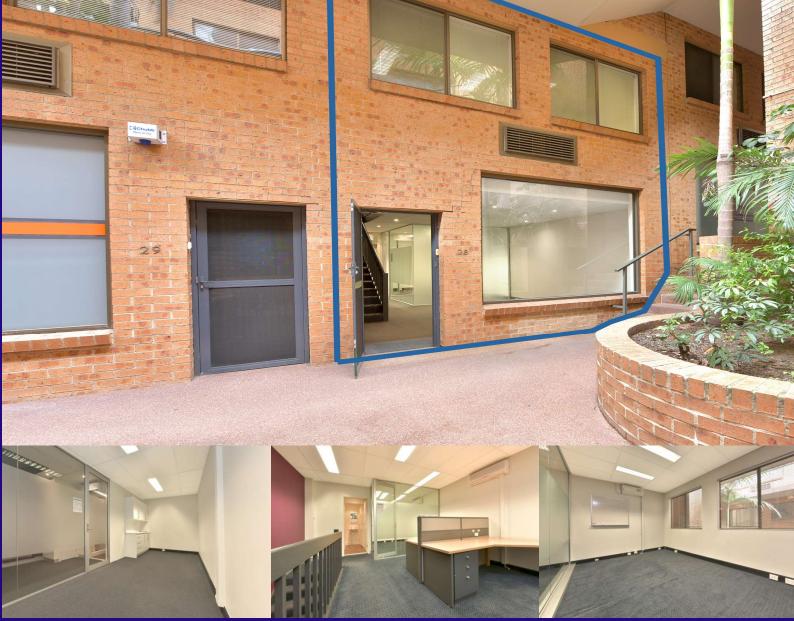

28/2 O'CONNELL STREET, PARRAMATTA

**FOR LEASE** 

## **UPDATED CBD OFFICE SPACE**

- > Total area of 96sqm approx.
- Reception area, boardroom, 2 offices plus 2 workstations
- Split system air conditioning in each room
- ➤ New T5 lighting plus data cabling throughout
- Suitable for a variety of professional occupants
- > Flexible and attractive lease terms on offer
- ➤ Male & female amenities, updated kitchenette together with shower facilities
- Conveniently located opposite Westfield Shopping Center, cafes, banks and main roads.
- Up to 2 security car spaces