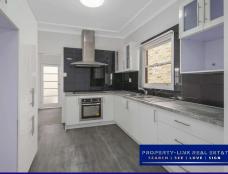

## 31 MARY PARADE, RYDALMERE COMMERCIAL COTTAGE WITH YARD SPACE

## FOR LEASE

U

ROPERTY-LINK REAL ESTATE SEARCH | SEE | LOVE | SIGN

- Total area of 115sqm approx.
- Reception area plus 4-5 rooms
- Split system air conditioning
- New carpet flooring & freshly painted
- Updated bathroom with shower, full size kitchen area plus internal laundry
- Suitable for a variety of professional and retail occupants
- Ample natural lighting
- Flexible and attractive lease terms on offer
- Conveniently located close to main arterial roads
- > Ample parking onsite plus 40ft storage container