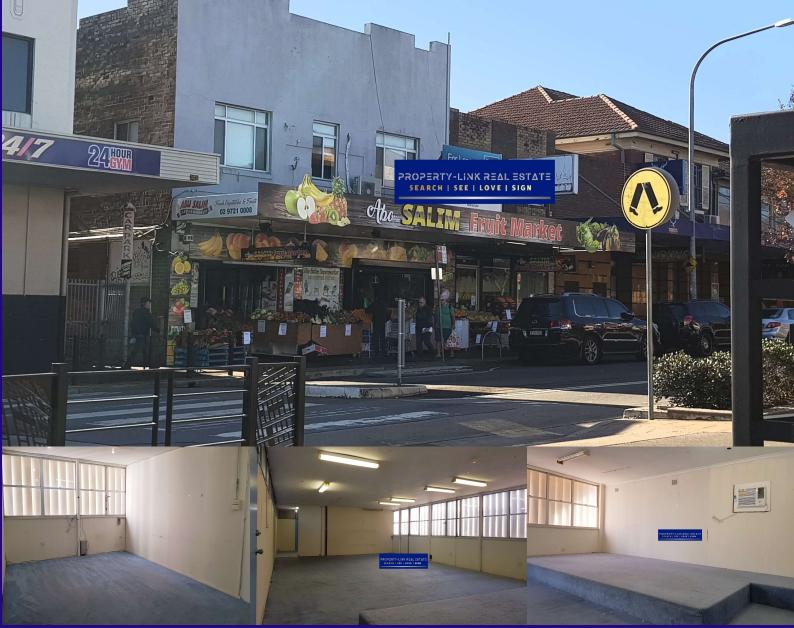

## FIRST FLOOR, 315-317 GUILDFORD RD, GUILDFORD FOR LEASE

## **BUDGET OFFICE SPACE**

- Total area of 124sqm approx.
- Reception plus open plan area
- Previously used as a Church organisation
- Air conditioning and natural lighting
- Suitable for a variety of occupants
- Flexible and attractive lease terms on offer
- Common kitchen together with m/f amenities
- Conveniently located nearby to the train station, schools, cafes, restaurants, banks and Post Office
- Ample council car park at rear