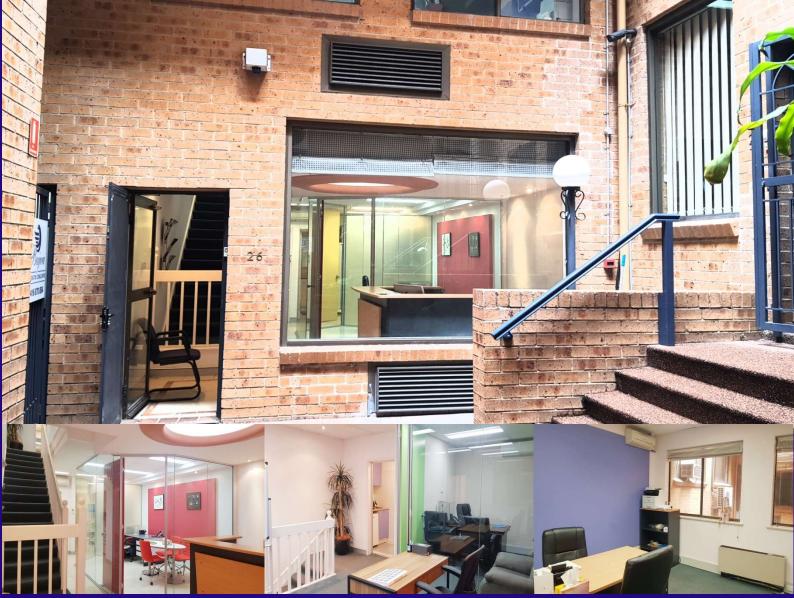

26/2 O'CONNELL STREET, PARRAMATTA

**FOR LEASE** 

## WELL PRESENTED CBD OFFICE SPACE

- > Total area of 96sqm approx.
- Reception area, boardroom, 3 offices plus 2 workstations
- Split system air conditioning
- Tiled flooring plus carpet upstairs
- > Suitable for a variety of professional occupants
- > Flexible and attractive lease terms on offer
- Male & female amenities plus updated kitchenette
- > Excellent presentation throughout
- Conveniently located opposite Westfield Shopping Center, cafes, banks and main roads.
- ➤ Up to 2 security car spaces