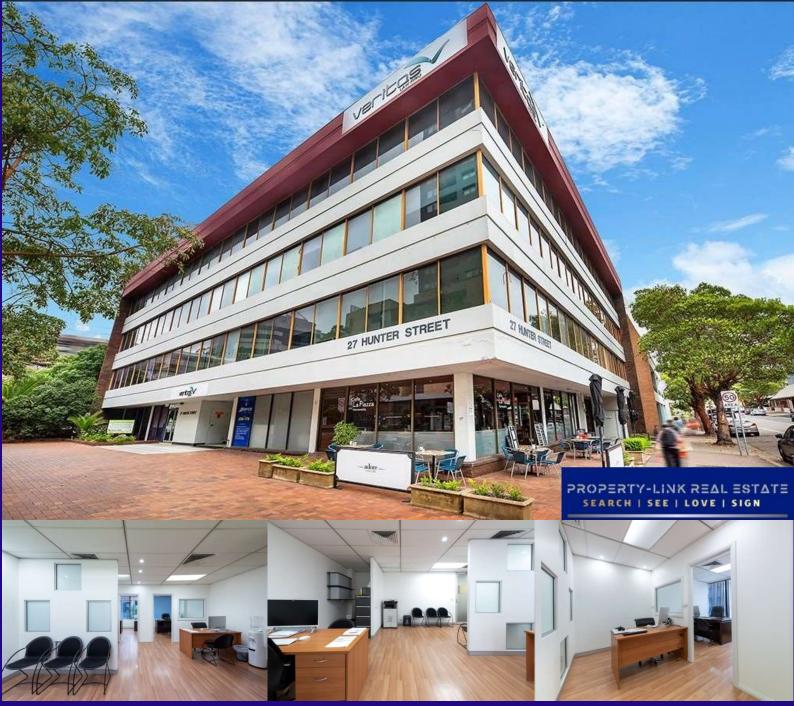

SUITE 15, LEVEL 2, 27 HUNTER ST, PARRAMATTA FOR LEASE

## **UPDATED & BRIGHT OFFICE SPACE**

- > 50sqm (approx.)
- Reception and waiting area, 2 partitioned offices plus 2 workstations
- > Timber floorboards throughout
- Ducted air-conditioning plus ample natural lighting
- Excellent presentation
- Suitable for a variety of professional businesses
- Flexible and attractive lease terms on offer
- Common m/f amenities plus kitchenette
- Parking station opposite building and nearby to Westfield car park

www.propertylinkrealestate.com.au

Contact: Walid Lakkis

**Mobile:** 0402 663 449

Email: walid@propertylinkrealestate.com.au

PROPERTY-LINK REAL ESTATE
SEARCH | SEE | LOVE | SIGN

15/27 HUNTER ST, PARRAMATTA

Internal 49 m2 External 54m2 Length externally 8.6m x 6.3m