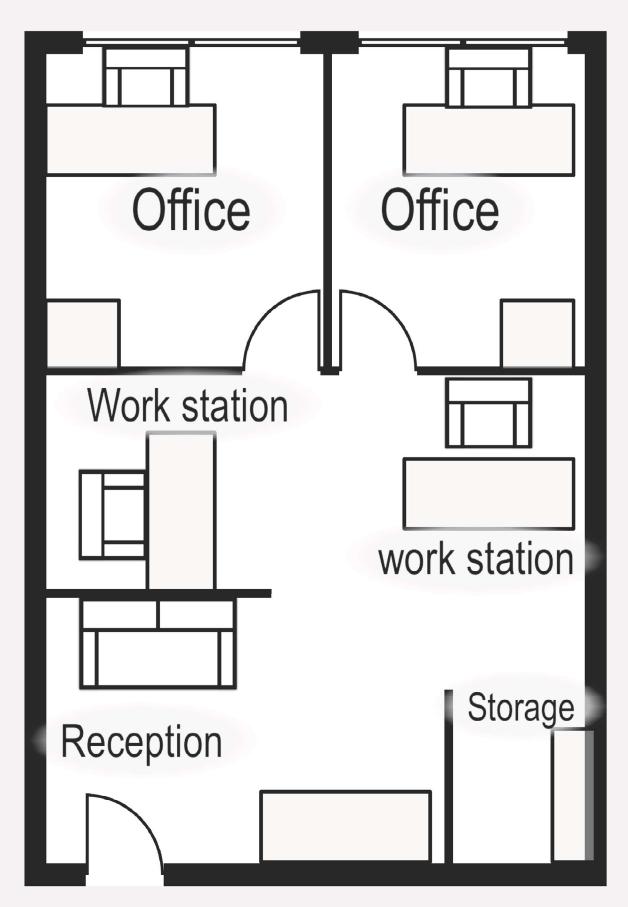

## **UPDATED & BRIGHT OFFICE SPACE**

- > 50sqm (approx.)
- Reception and waiting area, 2 partitioned offices plus 2 workstations
- > Timber floorboards throughout
- Ducted air-conditioning plus ample natural lighting
- Excellent presentation
- Suitable for a variety of professional businesses
- Flexible and attractive lease terms on offer
- Common m/f amenities plus kitchenette
- Parking station opposite building and nearby to Westfield car park

www.propertylinkrealestate.com.au

Contact: Walid Lakkis

**Mobile:** 0402 663 449

Email: walid@propertylinkrealestate.com.au

PROPERTY-LINK REAL ESTATE
SEARCH | SEE | LOVE | SIGN

15/27 HUNTER ST, PARRAMATTA

Internal 49 m2 External 54m2 Length externally 8.6m x 6.3m