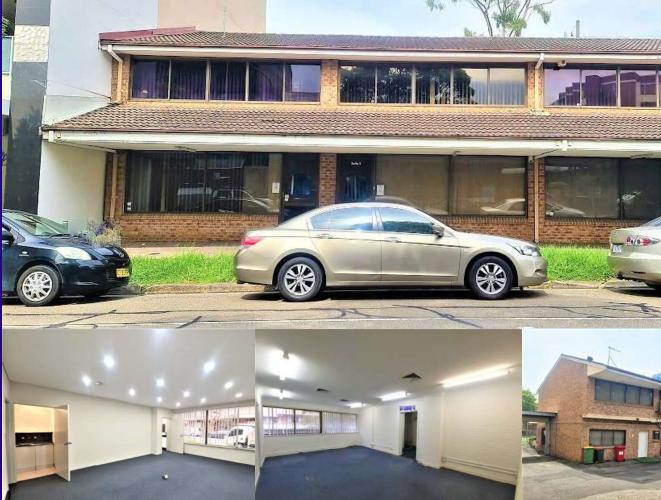

## **A CHOICE OF 3 GROUND FLOOR OFFICE SUITES**

- Total area of 130sqm approx. each
- Partitioned offices throughout
- Ample natural lighting
- Ducted air conditioning plus alarm system
- Suitable for a variety of occupants
- Flexible and attractive lease terms on offer
- Kitchenette together with m/f amenities & shower facility
- Conveniently located nearby to the Westfield shops, train line, cafes and main roads.
- Up to 4 up car spaces each at rear plus